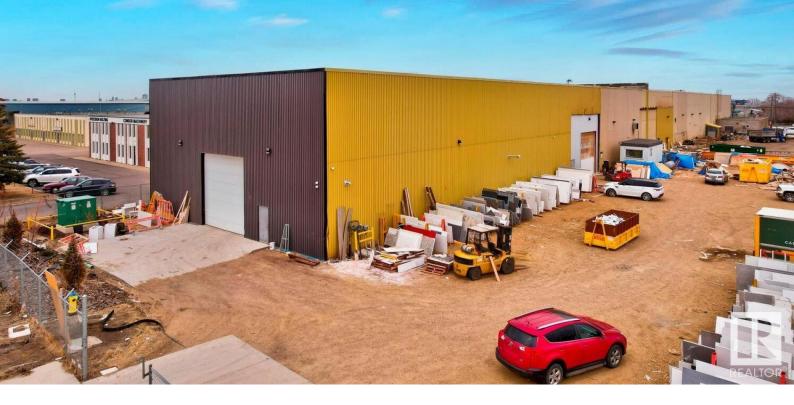

## Edmonton Alberta

\$2,400,000

Functionality: The property can cater to a wide variety of light to medium industrial applications and offers 32.5 ceiling height Loading: (2) 16x16 grade loading O/H doors Site Size: Only 32% site coverage ratio allows for future potential building expansion and ample secured/gravelled yard storage (0.99 acres). Location: The property is strategically located in the Weir Industrial corridor with easy access to Sherwood Park Freeway, Anthony Henday Drive and the QE2 Highway (id:6769)