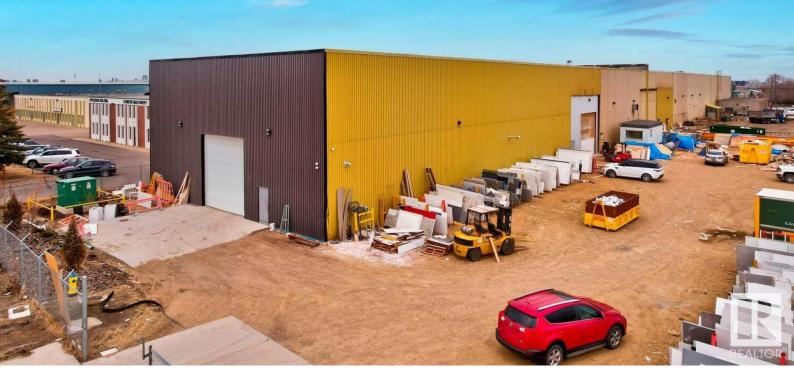

## 3804 74 Avenue Edmonton AB

\$2,400,000

Functionality: The property can cater to a wide variety of light to medium industrial applications and offers 32.5' ceiling height Loading: (2) 16'x16' grade loading O/H doors Site Size: Only 32% site coverage ratio allows for future potential building expansion and ample secured/gravelled yard storage (0.99 acres?). Location: The property is strategically located in the Weir Industrial corridor with easy access to Sherwood Park Freeway, Anthony Henday Drive and the QE2 Highway