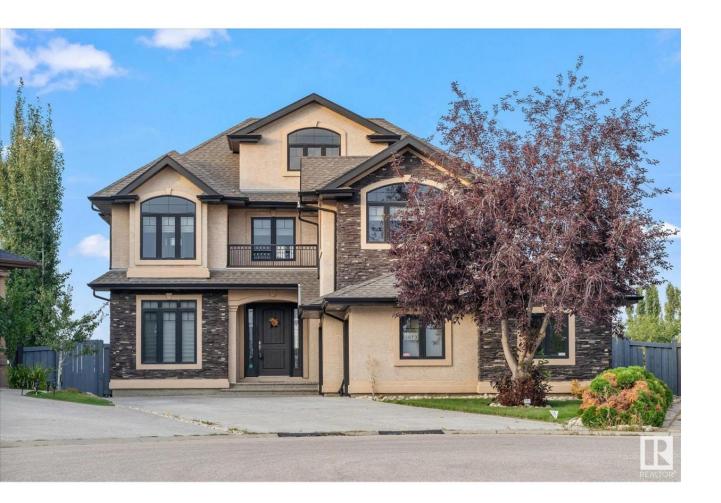

## Edmonton Alberta

\$1,700,000

Welcome to this exquisite 2 1/2-storey 3800 Sqft walkout home in Magrath Heights. Imagine looking out off your balcony and seeing ravine and the city down town skyline PRICELESS! The spacious layout includes total 5 bedrooms and a main floor den. The huge island kitchen boasts granite countertops, gas stove, double oven with warming drawer. Great room, which boasts huge windows and a stunning gas fireplace. Upstairs, the spacious primary bedroom offers, walk-in closet, and 4pc ensuite. Two additional spacious bedrooms and 3pc bathrooms complement the massive bonus room with 10 ft ceilings, perfect for various uses. Fully developed basement has a media room, wetbar, cork floor gym. Beautifully landscaped with rock waterfall and backs onto ravine walkway. Enjoy nearby amenities like ravines, trails, schools, and shopping, one of the highest set home in the area looking over a lovely Veiw. Infloor heat too many feathers to list. Million dollar Veiw! (id:6769)