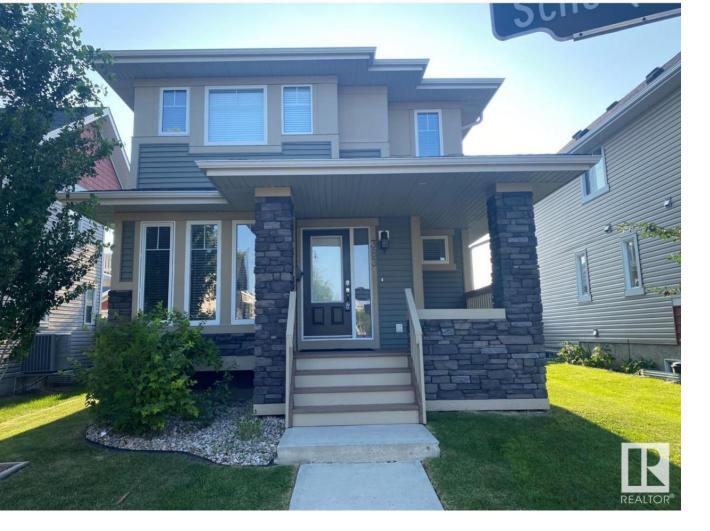

## 383 GRIESBACH SCHOOL Road Edmonton AB \$499,900

Immaculate & well-maintained custom built Pacesetter home features 3 beds, 2,5 baths & offers 1461 sq ft of total living space. This freshly painted family house has hardwood flooring throughout main level and brandnew carpet upstairs. Kitchen features new SS appliances, large island with sink & granite countertops. Bright eating area has great windows overlooking the fully landscaped backyard. West-facing living room offers lots of natural light. Main level is complete w/ laundry area with a closet & a half bath w/ new taps. Upper level features primary suite with French doors, walk-in closet and 5 pc custom designed ensuite w/ separate shower, soaker tub and double sinks. Bright second bedroom with 3 windows and third good-sized bedroom and 4 pc bath w/ new taps complete the upper level. Basement is unfinished and awaits your ideas. There's a rough-in for a central vacuum. Yard w/ double detached garage is fully fenced & landscaped. Walking distance to K-9 school, Patricia Lake and shopping center. Listing Presented By: