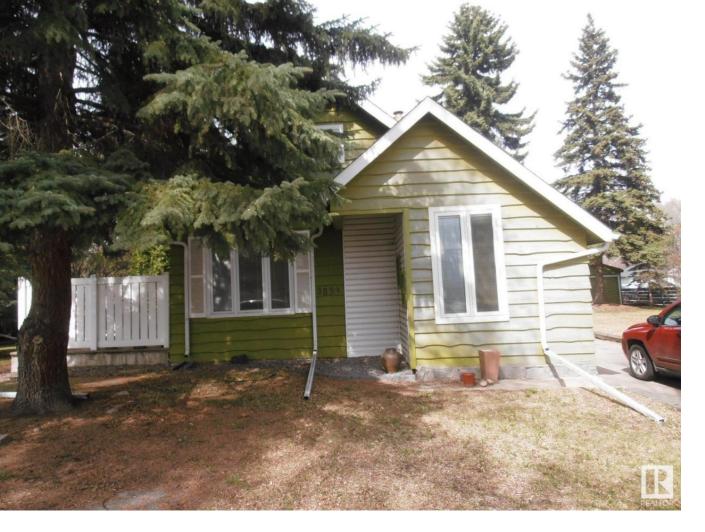

## Edmonton Alberta

\$539,900

Excellent investment opportunity in Beverley Hts! Original home on a double sized lot (approx 100' x 119') along a quiet tree lined avenue. Blocks away from Ada Boulevard and the river valley. (id:6769)