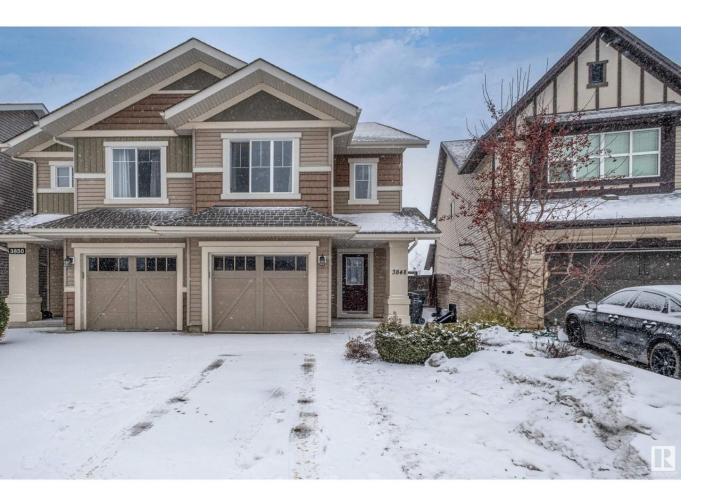

## Edmonton Alberta \$471,000

Stunning 1750 sq ft 2 story half duplex offering incredible views in the desirable community of Paisley south Edmonton. On the main floor you will find an amazing open concept living and dining area; electric fireplace, walk-in pantry, granite countertops, loads of cabinets. Sunshine coming through the window and patio doors, leading to a large deck to enjoy your morning coffee or evening BBQ. Upstairs you will find 3 good size bedrooms, Walk-in closet, 4 pc Ensuite and convenient 2nd floor laundry. Attached garage. 20-minute drive to Edmonton International Airport, shopping, schools, dining and many amenities, easy access to Henday. (id:6769)