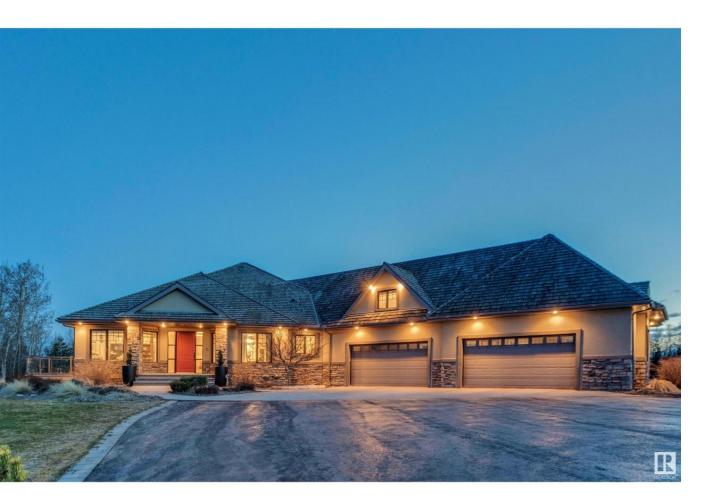

## Rural Strathcona County Alberta

\$2.199.000

Where luxury living meets an active, outdoor lifestyle, 8 km from Sherwood Park. This stunning walk-out bungalow with loft on 1.99 acres was designed with both comfort and connection in mind. Inside, thoughtful upgrades and high-end finishes elevate every corner, from the chef-inspired kitchen to the primary suite, complete with a walk-in closet and private dressing room. Four spacious bedrooms, a theatre room, home gym and a lower-level wet bar and games room create the perfect blend of everyday function and entertainer's flair. Step outside and you'll find yourself immersed in a quiet retreat made for living well, whether you're practicing on the putting green, shooting hoops on the sports court, or hosting on the two-tiered decks. The upper deck features a two-way fireplace and sweeping views, while the lower level opens to interlocking stonework and beautifully landscaped grounds, all cared for by an UG sprinkler system. With spaces designed to bring people together, this is more than just a home! (id:6769)