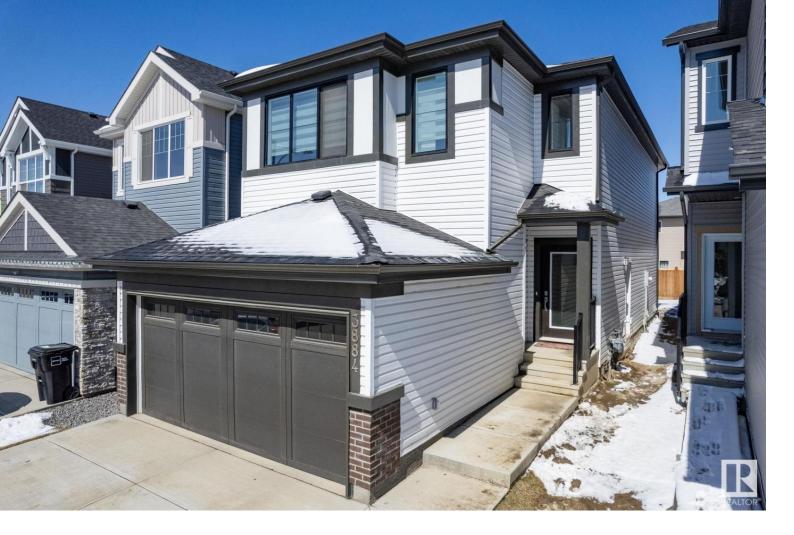

## 3884 CHRU Place Edmonton AB

\$595,000

Welcome to this Beautiful House located in Chappelle Gardens in Edmonton, AB. This house boasts about 1860sqt according to builder measurements with spacious 3 bedrooms, 2.5 bathroom and bonus room in almost brand new condition. Upon entry on the Main Floor you will find a beautiful kitchen with UPTO CEILING CABINETS with BUILT-IN MICROWAVE and UPGRADED APPLIANCES with a WALK-IN PANTRY. Main floor also has 2 pc- Bath, spacious dining and living room. House also has Double Attached Garage. LANDSCAPING and FENCING were just done in August 2023. Property comes with a SIDE ENTRY to the basement which the new home owner can build in the future for revenue or personal purposes. House is conveniently located close to schools, grocery stores, ponds, walking trails, highways, restaurants and shopping. It is a must see property..!!