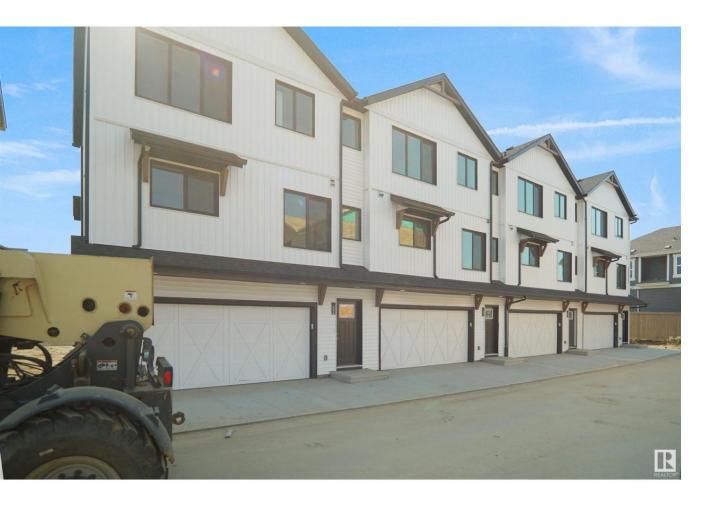

## Edmonton Alberta

\$405,998

This is StreetSide Developments the Jade model. This innovative home design with the ground level featuring a double oversized attached garage that leads to the front entrance/foyer. It features a large kitchen with a center island. The cabinets are modern and there is a full back splash & quartz counter tops throughout. It is open to the living room and the living room features lots of windows that makes it super bright. The deck has a vinyl surface & glass with aluminum railing that is off the living room. This home features 3 bedrooms with with 2.5 baths. The flooring is luxury vinyl plank & carpet. Maintenance fees are \$60/month. It is professionally landscaped. Visitor parking on site.\*\*\*Home is under construction and the photos of a recently built home colors may vary, this home will be complete in April of 2025 \*\*\*\* (id:6769)