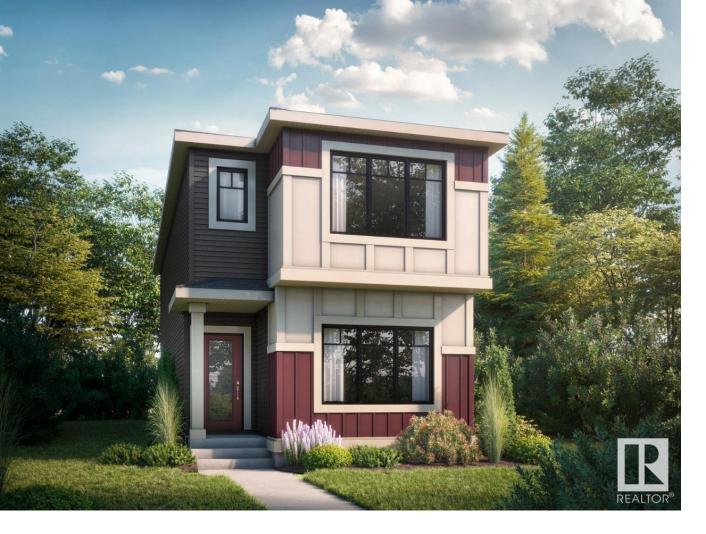

## Spruce Grove Alberta

Welcome to this stunning home in an amenity-rich community, just steps from Spruce Grove's new Civic Centre and a quick access to Hwy 16. thoughtfully designed with an open-concept main floor, 9' ceilings and a stylish kitchen featuring quartz countertops, a large island and walk-in pantry. Enjoy a spacious great room with a 50 electric fireplace, a versatile front flex room and upgraded finishes like luxury vinyl plank flooring and metal spindle railing. Upstairs offers a private primary bedroom with dual sinks and walk-in shower, plus two more bedrooms, a central bonus room, laundry and full bath. The basement includes 9' ceilings, side entrance, 2 windows and bathroom rough-in. Complete with appliances and smart home features, this home combines comfort, convenience and style. Photos are representative. (id:6769)