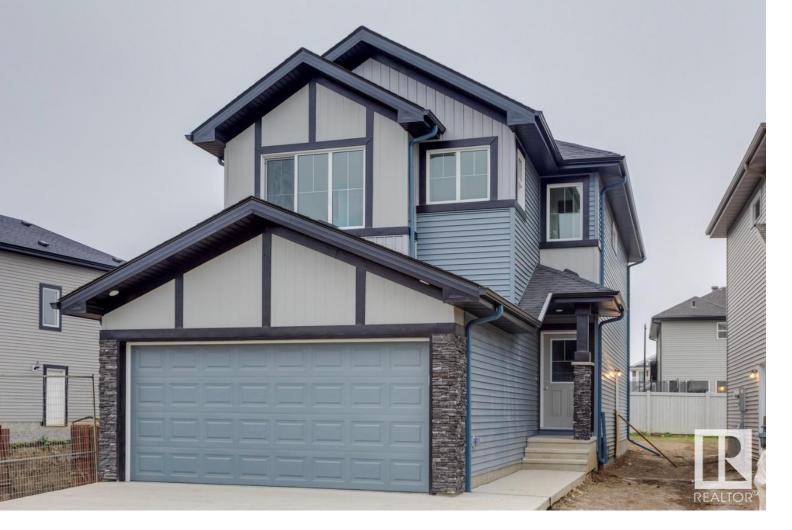

## 39 MEADOWBROOK Way Spruce Grove AB \$509,900

The Allure is an Evolve model has everything you want and need in a home. 9'ceilings on main & basement level, double attached garage & separate side entrance. Luxury Vinyl Plank Flooring throughout the main floor. Inviting foyer leads to the highly functional U shaped kitchen that has generous quartz counter-tops (throughout home) a Peninsula island with flush eating ledge, microwave shelf, Chimney style hood fan, Moen "Indie" Black matte kitchen faucet, silgranit sink, full height tiled kitchen backsplash and plenty of cabinets with crown moulding, 42 inch uppers & soft close doors and drawers, large corner pantry & pendant & SLD recessed lighting. Great room and nook have large windows and sliding glass patio doors. A mud room with built-in bench and 1/2 bath complete the main floor. A bright primary suite offers a substantial walk-in closet and a 5-piece ensuite including double sinks, Stand-up shower & tub.