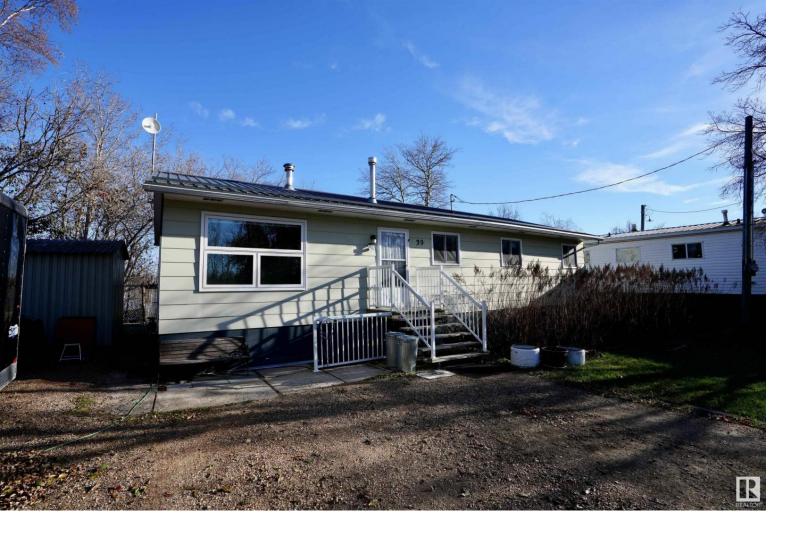

## 39 POINT DR Rural St. Paul County AB

\$187,500

Discover serene lakeside living in this beautifully updated waterfront home in Horseshoe Bay. Step into an inviting living room featuring a new front window that bathes the space in natural light and a warm woodstove that adds a touch of character. The functional, eat-in kitchen offers easy access to a large back deck, perfect for BBQs or simply relaxing with a calming view of the lake. Enjoy a spacious master bedroom complete with an ensuite, complemented by a convenient main floor laundry room. Modern vinyl plank flooring runs throughout, ensuring easy maintenance. Recent upgrades include a 1150-gal cistern, a new furnace, and durable metal roofing. Located just across from a park and recreational area and only 15 minutes from St. Paul, this home is both affordable and move-in ready. Make it your tranquil retreat today!