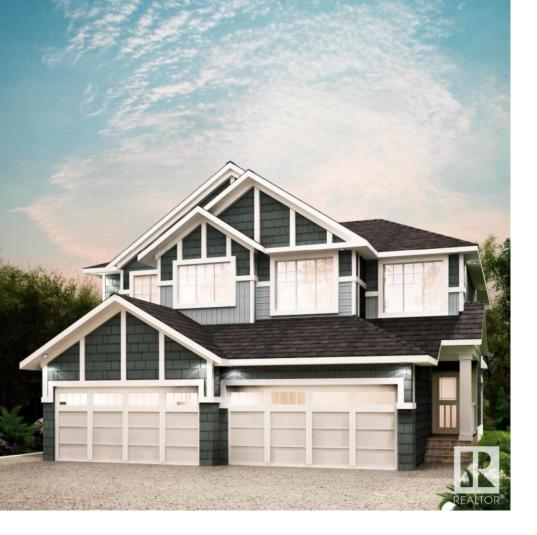

## Spruce Grove Alberta

\$424,900

Welcome to Fenwyck -- a premier community in Spruce Grove where modern living meets nature. Surrounded by lush forest, trails, and close to schools and amenities, Fenwyck offers the perfect balance of tranquility and convenience. With over 1400 square feet of open concept living space, the Soho-D is built with your growing family in mind. This duplex home features SEPARATE ENTRANCE, 3 bedrooms, 2.5 bathrooms and chrome faucets throughout. Enjoy extra living space on the main floor with the laundry room and full sink on the second floor. The 9-foot ceilings on main floor and quartz countertops throughout blends style and functionality for your family to build endless memories. PICTURES ARE OF SHOWHOME; ACTUAL HOME, PLANS, FIXTURES, AND FINISHES MAY VARY & SUBJECT TO AVAILABILITY/CHANGES! (id:6769)