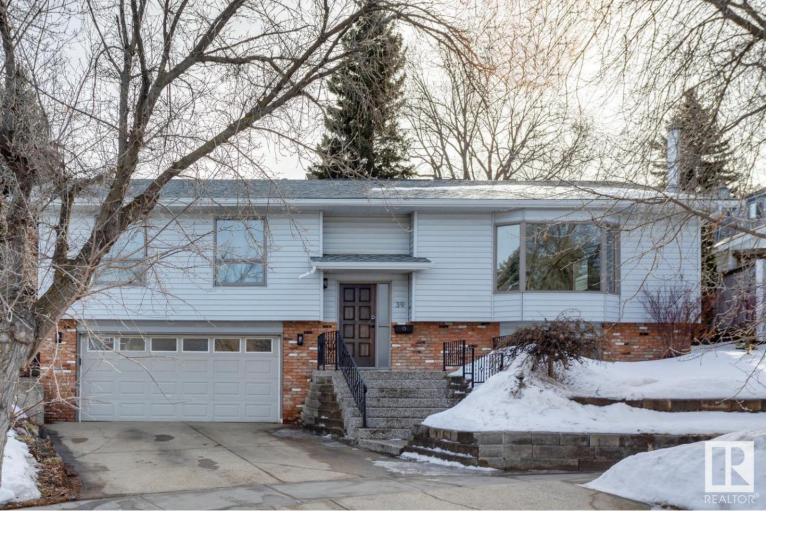

## 39 WENTWORTH Crescent St. Albert AB

\$439.800

FANTASTIC BI-LEVEL! This truly UNIQUE character home is beautifully situated on a charming tree lined crescent in Woodlands. Featuring a spacious floor plan, 3 bedrooms, 3 baths, sunroom, new light fixtures, newer roof & sprinkler system. The living room has a huge bay window & flows through to the formal dining room. The well laid out kitchen has lots of oak cabinetry, plenty of counterspace, gas stove & a sunny breakfast nook with a sky light. The family room has a brick fireplace, vaulted cedar ceiling with skylight & patio doors opening to the deck & AMAZING BACKYARD OASIS! There is even a heated, dome shaped, sunroom to enjoy year round. The main level is completed with a massive primary bedroom, ensuite, 2 additional bedrooms, family bath & laundry. The fully finished basement has a large rec room, wet bar & freestanding wood stove, another bathroom & plenty of storage. Within walking distance to great schools, parks and St. Albert's expansive trail system is just steps away. A RARE OPPORTUNITY!!