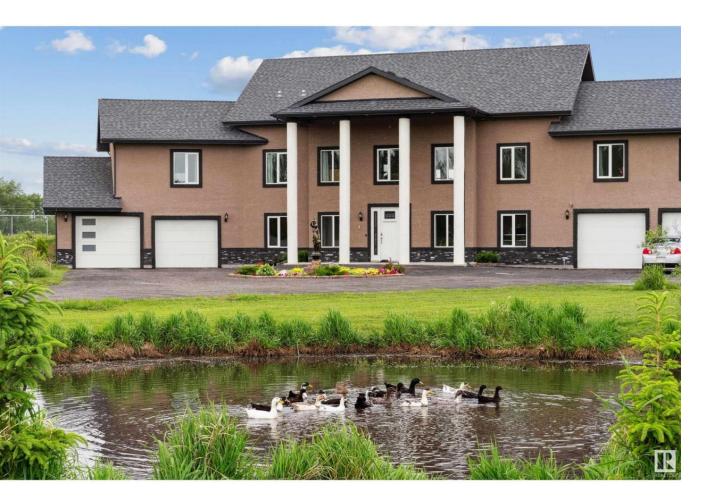

## Rural Leduc County Alberta

Great opportunity to own this rare beauty and Enjoy life. Located in Paradise Hills, this custom built reverse walkout bungalow offers over 4000 sq ft on two level with 5 bedrooms, 4.5 bathrooms, Quad attached garages on 3.8 acres of land. Unique selling point about this property is the additional entrance from the highway directly onto the back of the land. Great for building shops or outhouses. Home is created in elegant beauty with dark cabinets, strong hardwood floors, wrought iron railings, 12 foot ceilings. The bedrooms are above the garages. There is a beautiful 15 foot deep duck pond in front of the home and flat land, fully fenced. Few minutes to Beaumont or Edmonton and Henday. Great location for your family and kids to enjoy your life and enjoy the spoils of country living. Basement is fully developed into an open area, 5th bedroom, 4th full bathroom. The garages are heated and there is a large deck facing the backyard. Home features Energy Efficient ICF foundations as well. Great home to Own ! (id:6769)