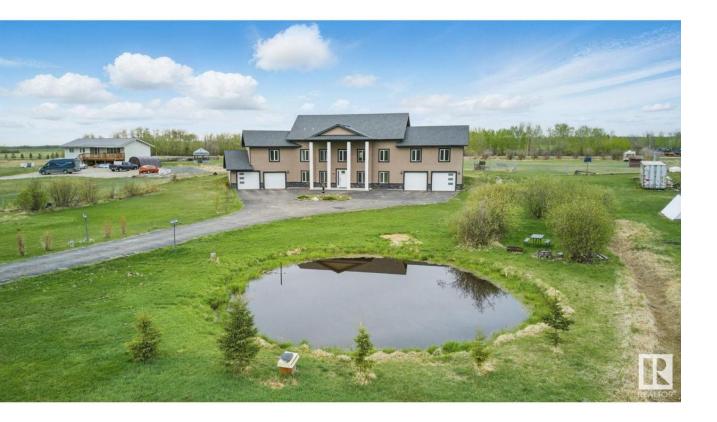

## Rural Leduc County Alberta

Live outside the box! Own this fabulous Custom built raised Bungalow on reverse walkout lot in Paradise Hills subdivision. Front entrance welcomes you into the basement of the home. The beautiful stairs takes you to the upper floor (Main Floor) of the home. Spacious 2511 sqft on upper flr & 1587 sqft in the basement. Home offers 5 bedrooms, 4.5 bathrooms, Two DOUBLE attached garages all built on 3.8 acres of land. Only lot with an additional rear entrance from the highway directly into this land. You can build your Shops or outhouses there. Freshly painted in pleasant tones. Rich dark cabinets in kitchen, SS appliances, deep hardwood floors, wrought iron railings, 12 foot ceilings upper flr. Bedroom 3 has an attached full bathroom. Bedrooms are above the garages on both sides. Basement is developed into an open Rec area, 5th bedroom and 4th full bathroom. Both double garages are heated. Home is built on Energy Efficient ICF foundations. Beautiful 15 ft deep duck pond in front of the home. Own it today! (id:6769)