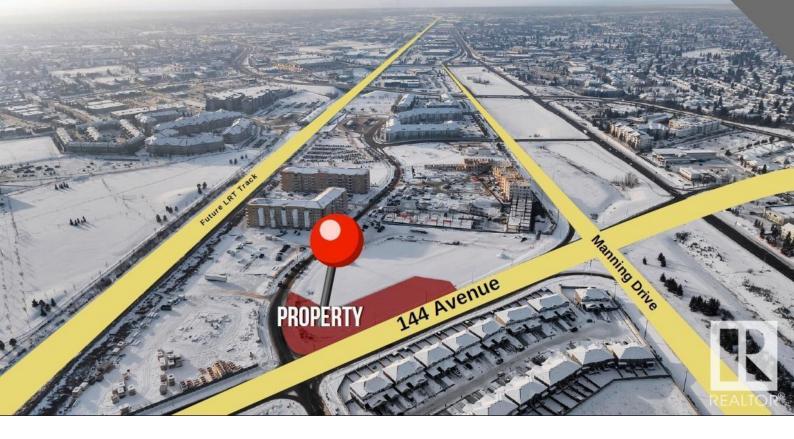

## Edmonton Alberta

\$2,561,900

HIGH EXPOSURE 1.37 ACRES MIXED-USE LAND FOR SALE! Prime development opportunity in a thriving area! This 1.37-acre mixed-use zoned lot offers incredible potential for residential, commercial, or multi-use projects. With high visibility, strong traffic exposure, and excellent accessibility, this site is ideal for investors and developers looking to capitalize on a rapidly growing market (id:6769)