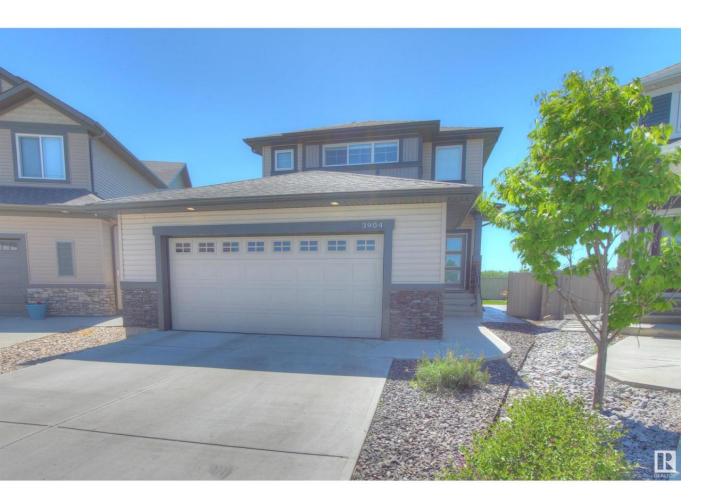

## Edmonton Alberta

\$599,900

Welcome to this beautiful 2-storey home located in the desirable community of Maple Crest that is perfectly situated on a quiet street and backing onto lush green space. Step inside to an open concept main floor featuring 9-foot ceilings, elegant engineered hardwood floors, and a cozy gas fireplace in the living room-perfect for relaxing or entertaining. The chef-inspired kitchen boasts stainless steel appliances, sleek quartz countertops, rich maple cabinetry, a spacious island with breakfast bar, and a walk-through pantry for added convenience. Upstairs, you'll find 3 generous bedrooms, including a spacious primary suite complete with a walk-in closet and a 4-piece ensuite. Enjoy the outdoors in your sun-drenched, south-facing pie-shaped backyard. Designed for minimal upkeep, it features a large 26x16 composite deck, synthetic lawn, and elegant stamped concrete--perfect for summer gatherings or quiet evenings. Additional highlights include an oversized 23x24 attached, heated garage and central A/C! (id:6769)