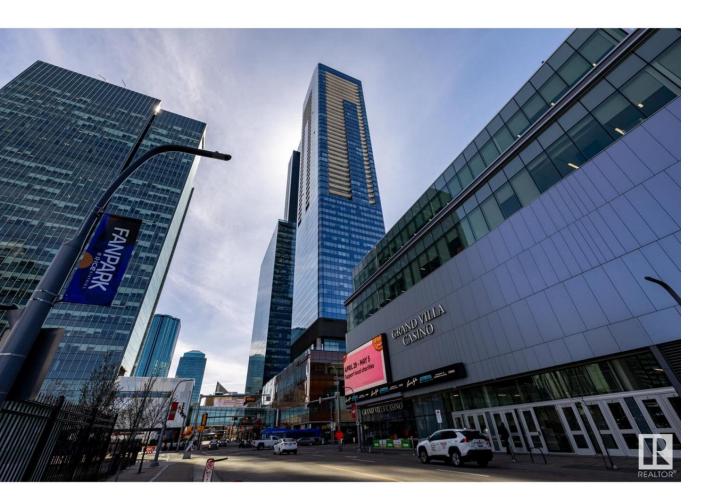

## Edmonton Alberta

\$599,900

SPECTACULARLY WELL DESIGNED BRIGHT CORNER UNIT. The east facing floor to ceiling windows provide beautiful morning sun, while the south facing windows offer a stunning city view. Everything about this condo is first class from the top end Bosch appliances to the high end interior finishings, such as engineered 5" plank hardwood flooring and quartz counter tops. This spacious 1159 SQFT suite is top of the line luxury, featuring east and south facing balconies, a separate den area, 2 beds each with their own full ensuite, an open concept living room, dining area and gourmet kitchen. The Legends Condo Building is all about LOCATION!! Situated on top of the JW Marriott hotel in the heart of Edmonton's Ice District, the building has convenient pedway access to a large grocery store, Rogers Place arena, and numerous restaurants and lounges. The building offers a private pet walk area, a roof top outdoor bbq and lounging area, plus a billiards & TV room + 3 gym memberships. Come see for yourself! (id:6769)