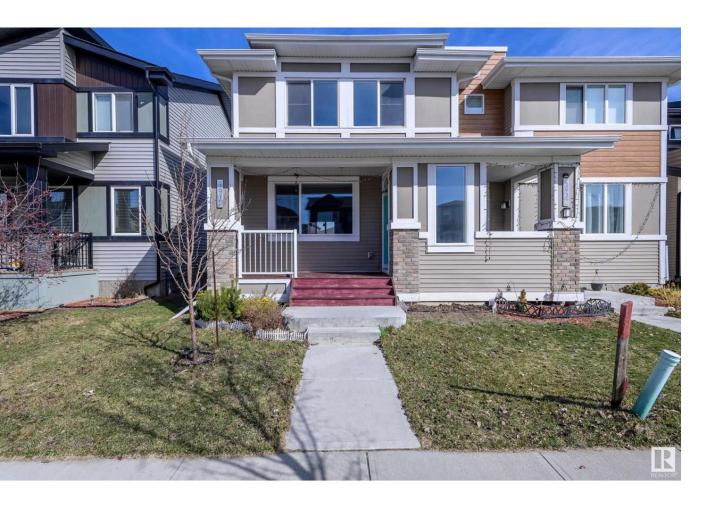

## Edmonton Alberta

\$439,900

Welcome to the Hills at Charlesworth! This lovely half duplex is the property you've been waiting for. The 'Verde' half duplex by Jayman BUILT has 9' ceilings, laminate flooring on the main, triple pane windows, tankless hot water system, HRV and High efficiency (96%) furnace. Stainless steel appliances are also included. Spacious and open main floor with great room & dining area. Kitchen is u-shaped with a flush eating bar, pantry & quartz counter tops. Closets at front & back entry & 2 pcs. powder room conveniently located near the basement stairs. The second floor has a large owners suite with walk in closet & full ensuite bath; two more good sized bedrooms & a second full bath complete this level. This home includes front & back landscaping, 11' x 10' deck and a double detached garage. Nothing to do but move in and enjoy your new home! (id:6769)