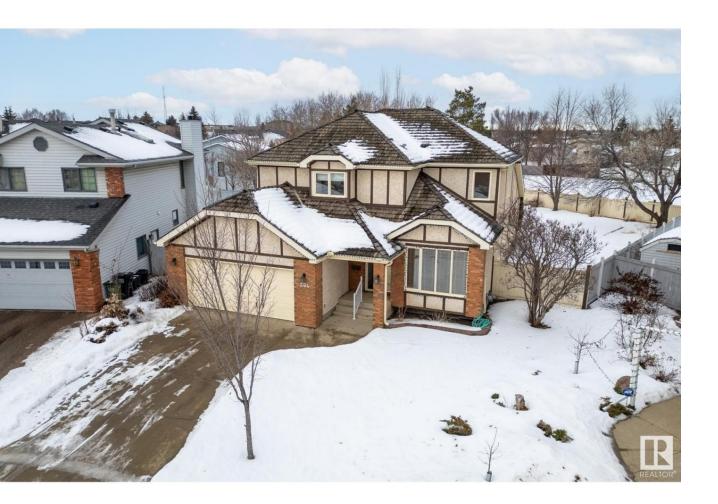

## Edmonton Alberta

\$559,900

This hidden gem of a home is something you cannot pass by! Nestled in the beautiful neighborhood of Ormsby, this Lehndoroff Built home boasts over 4,966 sqft of living space over 2-storeys plus the basement! The MASSIVE PIE LOT is BACKING GREEN SPACE/WALKING TRAIL all while giving you enough privacy for your own backyard garden oasis! Moving inside, you will be greeted by newer hardwood floors leading you to your main floor office, formal dining room, & formal living room. The spacious kitchen has lots of storage, with a GAS STOVE, & is bordered in windows, framing the view of your stunning backyard! The main floor is complete with a large family room; warmed by a WOOD BURNING FIREPLACE, mudroom/laundry, & 2pc bath! Upstairs you will find the PRIMARY retreat, with a large walk-in closet, in addition to the 4pc ensuite! Across the hall are 3 more HUGE bedrooms, as well as a 5pc bathroom! The basement is finished with a 2nd DEN, recreation room, cold room, & lots of storage! (id:6769)