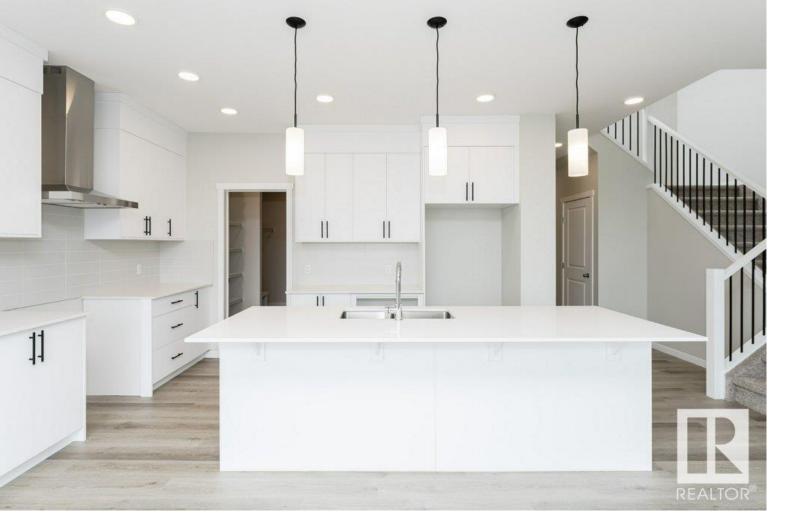

## Edmonton Alberta \$644,900

Welcome to this stunning 2-storey home in Kinglet, offering 2,102 sq ft of thoughtfully designed living space and backing onto a peaceful walkway. Featuring 9-foot ceilings on both the main floor and basement, this home feels bright and spacious throughout. The modern kitchen boasts stainless steel appliances, ceilingheight cabinetry, and stylish railings, perfect for entertaining. Upstairs you'll find three generous bedrooms, 2.5 baths, and a versatile bonus room ideal for family living. The private side entrance to the basement provides future suite potential. Enjoy outdoor living on the backyard deck, and take advantage of the double frontattached garage for added convenience. Located in a vibrant new community close to trails, parks, and amenities, this home combines modern style with smart functionality--perfect for families or investors alike. (id:6769)