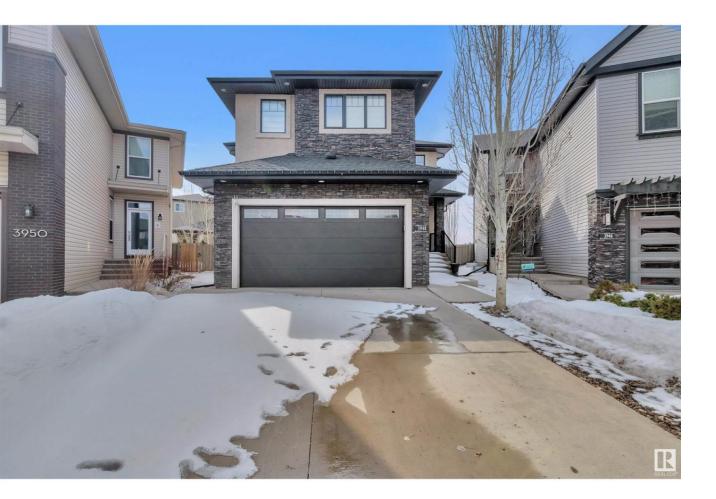

## Edmonton Alberta \$938,800

Pie Shaped Lot Stunning 3,559 sqft home offers 6 bedrooms, 4 full bathrooms, and a perfect blend of luxury and functionality. A grand entrance with soaring 18' ceilings welcomes you inside, leading to a spacious main floor featuring a living room, family room with a cozy fireplace, dining area, and a well-appointed maple kitchen with a pantry and island. The nook with patio doors opens to a deck overlooking the yard, creating a perfect space for relaxation. A mudroom adds extra convenience. Upstairs, the huge primary bedroom boasts a Jacuzzi ensuite, while four additional bedrooms and two more full bathrooms provide ample space for family and guests. The basement features a separate entrance and its own furnace, offering the opportunity to create a legal basement suite, with the possibility of making two suites for extra rental income. Ideally located close to schools, shopping, and transit, this home offers both luxury and convenience--a perfect choice for families or investors. (id:6769)