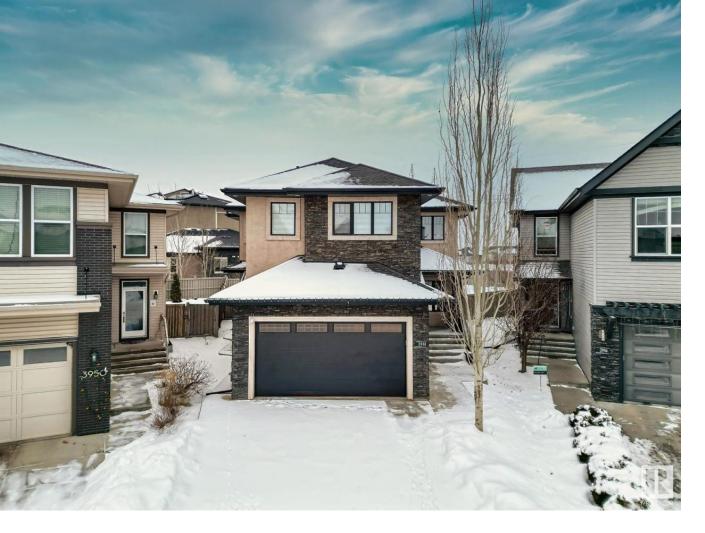

## Edmonton Alberta

Perfect home for a growing family, welcome to community of Chappelle Garden, 2 storey 3559 sqft, the spacious entrance boasts 18'ceiling 6 Bedrooms 4 Bathroom, hard wood, carpet, tiles, granite counter tops, backsplash, triple pane windows, crown molding, over size double garage, beautiful spindle railing. Main floor has living room, family room with fireplace, dining room, mud room, maple kitchen with pantry & island. The nook has patio door leading you to the Deck overlooking the yard. Upstairs you will find the huge master bedroom with Jacuzzi ensuite, 4 additional bedrooms, 8' high ceiling Basement has separate entrance & separate furnace waiting for the new owner to convert into Legal basement suit possibly can make two suits. Immediate possession. (id:6769)