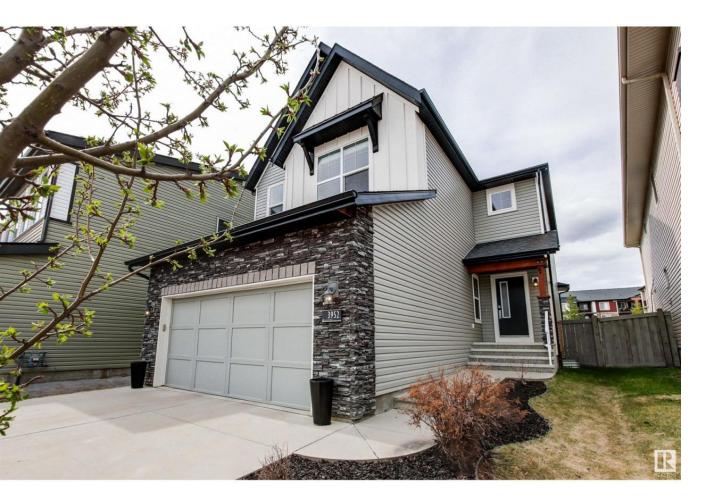

# Edmonton Alberta

This beauty has a wonderful floor plan and is situated in a quiet crescent in the up and coming community of CHAPPELLE! Close to walking trails, a new school, shopping and easy access to the ANTHONY HENDAY! The main floor is great for entertaining with a HUGE ISLAND in the kitchen, SPACIOUS LIVING ROOM with GAS FIREPLACE and STONE FEATURE WALL, PLUS a MAIN FLOOR DEN/FLEX ROOM!!! Featuring GRANITE, STAINLESS STEEL, ENGINEERED HARDWOOD, WALK THRU PANTRY, 2ND FLOOR BONUS ROOM, LAUNDRY ROOM off the MASTER BEDROOM, and 3 SPACIOUS BEDROOMS. The master bedroom has a LUXURIOUS ENSUITE with SLIDING BARN DOOR for privacy, HIS & HER SINKS, SOAKER TUB, OVERSIZED SHOWER and WALK-IN CLOSET that leads to the LAUNDRY ROOM! The attached garage has super high ceiling for added storage. Deck in the backyard is perfect for summer BBQ's, fenced yard. LOADS OF WINDOWS for an ABUNDANCE OF NATURAL LIGHT, this beauty is A MUST SEE! Just move in and enjoy this immaculate home! (id:6769)