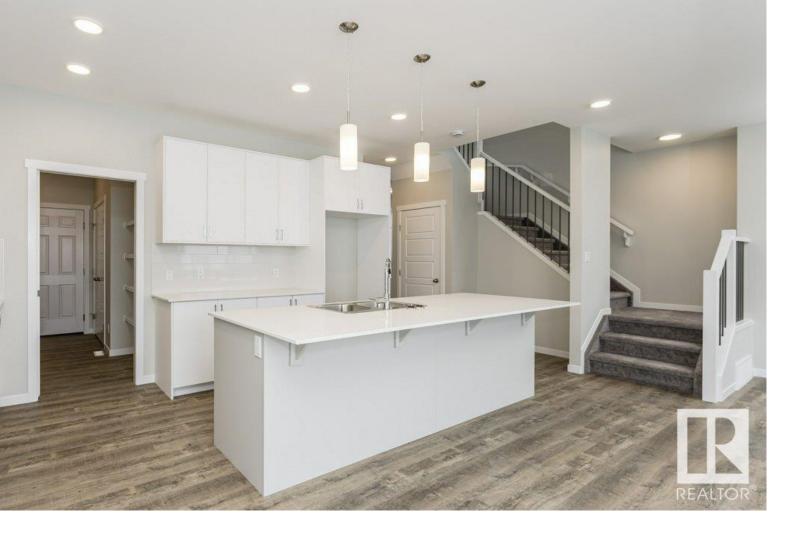

## Edmonton Alberta

\$619,900

This BEAUTIFUL 2,081 sq. ft. home by Anthem Homes is designed for modern living! Situated on a HUGE PIE LOT backing onto a walking path, this home offers plenty of outdoor space for entertaining or future possibilities, complete with a DECK for relaxing or hosting guests. The main floor features an OPEN-TO-BELOW great room with an electric fireplace, adding elegance and space. A SIDE ENTRY provides potential for future suite development, making this home a smart investment. The spacious kitchen is a chef's dream, boasting quartz countertops, stainless steel appliances, a waterline to the fridge, and a walk-through pantry for effortless organization. Upstairs, the PRIMARY SUITE offers a luxurious ensuite with dual sinks and a large walk-in closet. A LARGE laundry room with a lien shelf adds extra convenience to daily living, along with a versatile bonus room. Plush carpet with 8lb underlay provides added comfort, while knockdown textured ceilings give a refined finish. (id:6769)