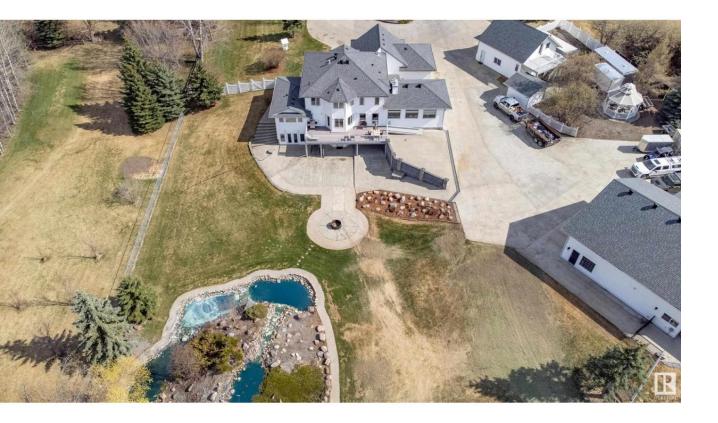

## Rural Strathcona County Alberta

Executive 2 storey walkout with 10' triple car garage on an acreage within a 10-min drive to Sherwood Park. Unique property with 3 separate homes on 3.28 acres. Main home features 3589 sq,ft, living room, formal dining, family room & office. H/w flooring throughout, upgraded kitchen with & granite countertops which leads out to an amazing deck overlooking a waterfall. Upstairs is the primary bedrm with 5-piece ensuite, gas F/P & walk-in closet, 2 more large bdms, full bath and laundry room. Bment has in floor heating, 2 bed rms, full bath, family room & games room with a F/P all looking out to a walkout concrete patio with a fire pit overlooking the beautiful yard. 2nd suit 933 sq.t open concept suite and offers 1 bedroom, den, modern kitchen, Triple car garage 5-piece bath and with its own backyard. A 3rd suite feature 2273 sq,ft with modern kitchen, bedrm and 1.5 baths its own backyard and beautiful round gazebo. Other features of the home include 2 Central AC, wheelchair accessible, newly septic tanks (id:6769)