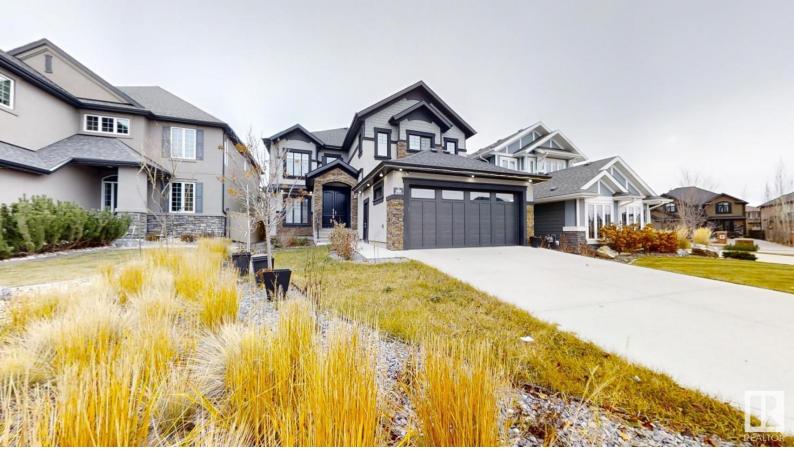

## 3984 Kennedy Crescent Edmonton AB

\$995,000

Nestled in the prestigious Keswick on the River community, this exquisite 5-bedroom single-family home offers over 4,000 sq. ft. of combined living space on 38 pocket Estate LOT, including a fully finished basement. Enjoy effortless access to the Windermere Golf and Country Club and proximity to top-rated public and Catholic schools. Step inside to a grand foyer with open-to-above ceilings and glass railings that enhance the home's contemporary design. The main floor boasts dual family/living rooms, an oversized kitchen with upgraded appliances, sleek contemporary cabinets, and a convenient spice kitchen equipped with a gas stove. The spacious owner's suite on the upper level features a luxurious 5-piece ensuite and walk-in closet. With 3 Additional beds upstairs & two full baths, comfort and privacy abound. The fully finished basement is perfect for entertaining, complete with a rec room, wet bar, and theatre room. A triple garage with tandem parking rounds out this impressive home. SEE IT TODAY!