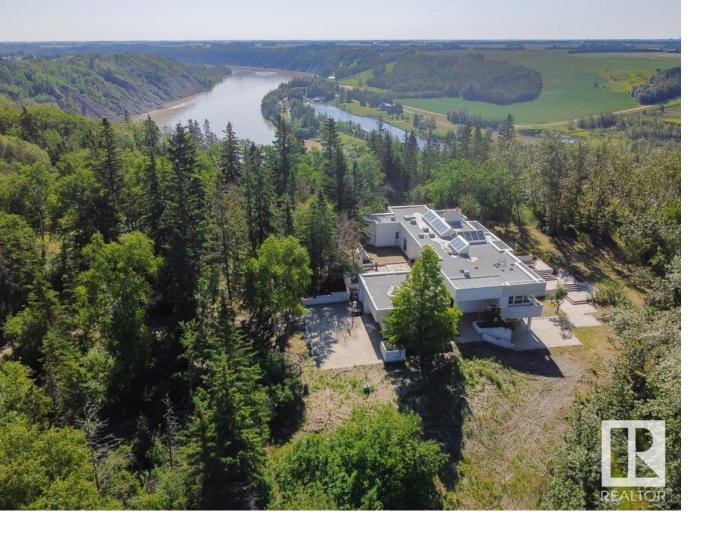

## Rural Parkland County Alberta

\$1,998,000

Perched on a peak overlooking the North Saskatchewan river, nestled on 4.87 7acres of well treed for privacy this mid century modern design is a rare estate find optimum serenity and privacy. With 5570 sq ft of total finished space, main floor 3,163 sq ft bungalow plus fully finished basement its the ideal live work environment. One of Parkland Countys most stunning estate properties. Offering a total of 4 bedrooms and 4 bathrooms indoor lap pool 3 car garage with stunning exterior entertaining spaces on approx. 4.87 acres with river and river valley views. Lower level partial walkout is perfectly suited for the pool and yard. This timeless architecturally inspired private estate with custom design features nestled minutes from Blackhawk Golf and Country & the Petroleum Club provides an extraordinary sanctuary with room for growth and development. Take the drive and discover this rare small collection of exceptional estates. Room to grow and add more space. Minutes to West Edmonton. It's perfect! (id:6769)