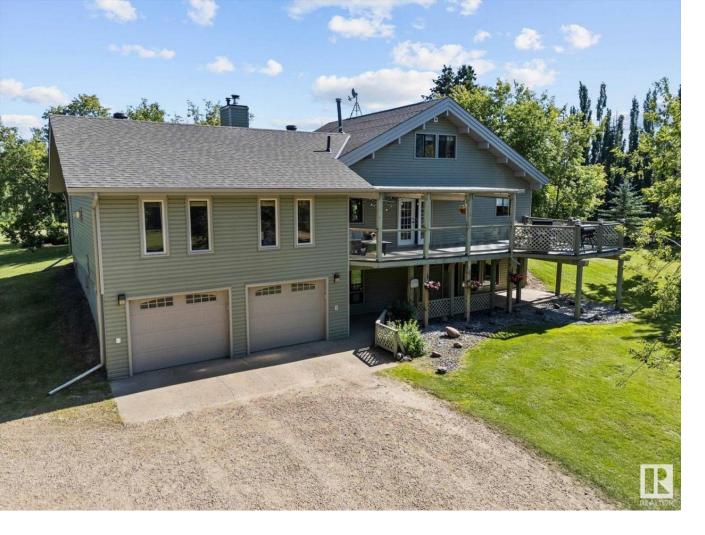

## Rural Parkland County Alberta

\$674,900

Discover the perfect blend of country living and modern convenience! This stunning 4-bedroom home sits on 3.06 acres in a fully paved subdivision, nestled in a beautiful neighborhood just 10 minutes from Stony Plain. Ideal for families, you're only 4 minutes from Muir Lake School and 5 minutes from the scenic trails and outdoor fun at Chickakoo Lake Recreation Area. The home features soaring high ceilings, a spacious 784 sq ft bonus room, and generous living spaces filled with natural light. The well, furnace, septic tank and field were all professionally done in 2020. Whether you're looking for peaceful acreage living or quick access to town amenities, this property offers it all! (id:6769)