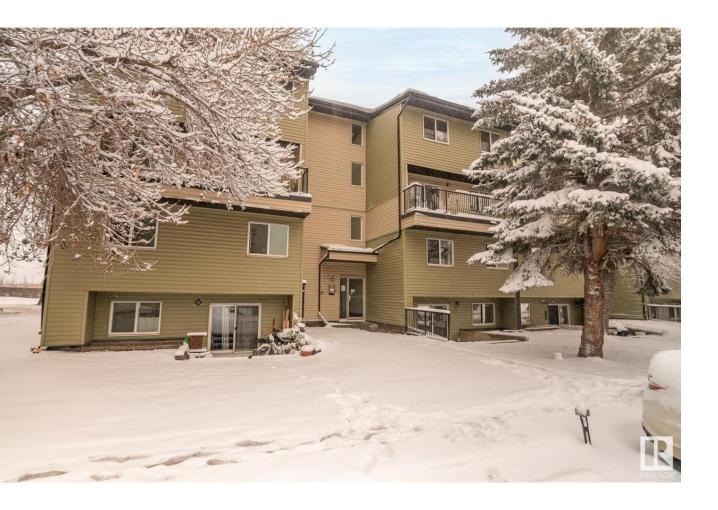

## Edmonton Alberta

\$113,900

Welcome to this charming 1100 SF 2-story apartment in Belvedere with easy access to Fort Road. Stepping inside this unit and into the lower level, with all tile flooring, is a large living room with direct access to the outdoor terrace, a dining room, and kitchen with wood cabinets and lots of storage space. This level also features a 2-pc bathroom. Upstairs finished with newer vinyl flooring, you find your 2 great-sized bedrooms both with large closets, a 4-pc bathroom with a shower & tub, and a storage room. From the upper level, there is also a stairway up to the secondary door into the hallway that provides easy access to the laundry room down the hall. This well-managed complex includes water & heat your condo fees of \$778.58 and 1 assigned parking stall. Fantastic location on Fort Road that is just minutes away from all shopping in Manning Town Centre, walking distance to the LRT station, or a 20-min drive downtown. This is perfect for investors or a first-time home buyer. (id:6769)