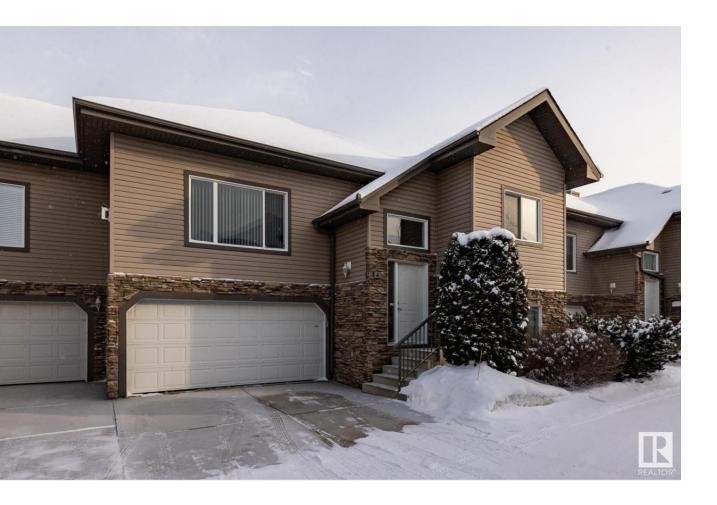

## Edmonton Alberta

This charming bilevel townhome offers the perfect blend of comfort and natural beauty. Nestled in the quiet community of Terra Losa this home backs onto a park, providing a picturesque backdrop and a peaceful atmosphere. Inside, the home features a bright and spacious layout with large windows that let in plenty of natural light. The upper level boasts an inviting living room complete with gas fireplace, gleaming hardwood floors and a modern white kitchen with ample cabinetry, stainless steel appliances and a dining area that opens onto a private deck with gas hookup that is overlooking the park. The primary bedroom is large and features a 3 pce ensuite and walk in closet. The second bedroom is also a nice size and nestled between the bedrooms is a full sized washer/dryer. Downstairs, the lower level offers even more living space, including a cozy family room with additional bedroom, a third bathroom, and plenty of storage as well as access to the fully finished drive under garage. Don't miss this one! (id:6769)