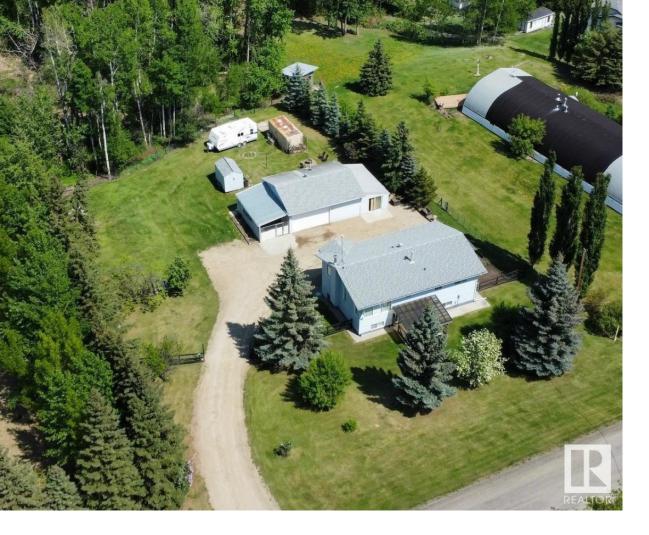

## Rural Parkland County Alberta

\$599.900

5 Bedroom Home on 1 acre lot with mature trees in a quite subdivision with year round accessibility on a paved school bus route ensuring clear roads even in the worst of weather. Fenced property backs onto to natural area. Close to all amenities. Lower level provides a large mudroom with ample storage. Spacious bedroom that includes the added convenience of a sink plus extensive storage. Large bedroom with 2 piece bathroom. A rec room provides the home with additional living and leisure space. Access to upper level is provided by extra wide carpeted stairs complemented by double door entry. The heart of this home lies in its open & airy Upper level, Integrating a large country kitchen that flows effortlessly into the dining and living areas enhanced with extra wide hallways & vinyl plank flooring. 3 Bedrooms (1 walk in closet) 4 piece bathroom Well drilled 2018. New Furnace 2019. New Water heater 2020. New Seem-less eaves trough's 2021. Over-sized Heated garage and Insulated room attached. (id:6769)