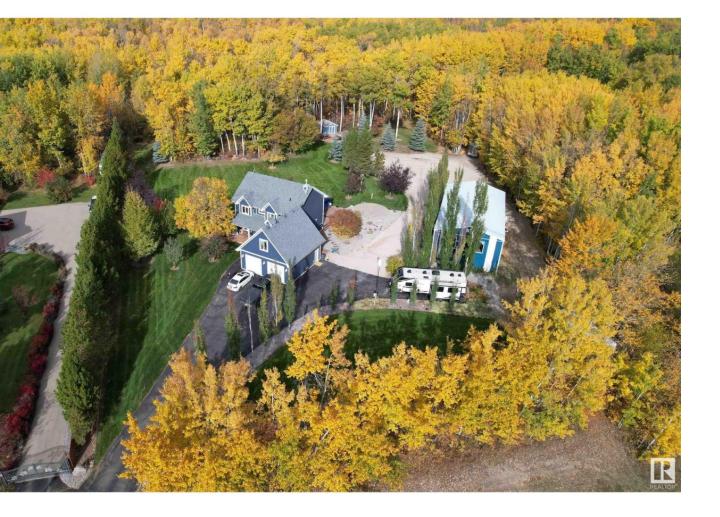

## Rural Parkland County Alberta

\$1,200,000

One of a kind properties! Located on 1.52 acres with municipal & environmental reserve on two sides and only 10 min north of Spruce Grove & 15 min west of St. Albert, all on paved road! right across from Muir Lake for fishing & beautiful walking trails. This unique property offers privacy, convenience, comfort & opportunities! Opportunities to run your own business or have a cool hobby with the 30x60 shop with drain, radiant heat, mezzanine for storage! Lots of parking, RV hookups & reinforced paved driveway for heavy equipment. The home itself offers lots of space to raise a family with 3 bedrooms up, Bonus room & finished basement with 2 more bedrooms. As soon as you pull up to the home (with double heated garage) front porch welcomes you & truly gives you the country vibe that follows through in the home. Main floor offers office space, living room with gas fireplace, kitchen & dining next to the outdoor space for easy entertaining! Many features in this home like: AC, all new windows, 2 wells, & more! (id:6769)