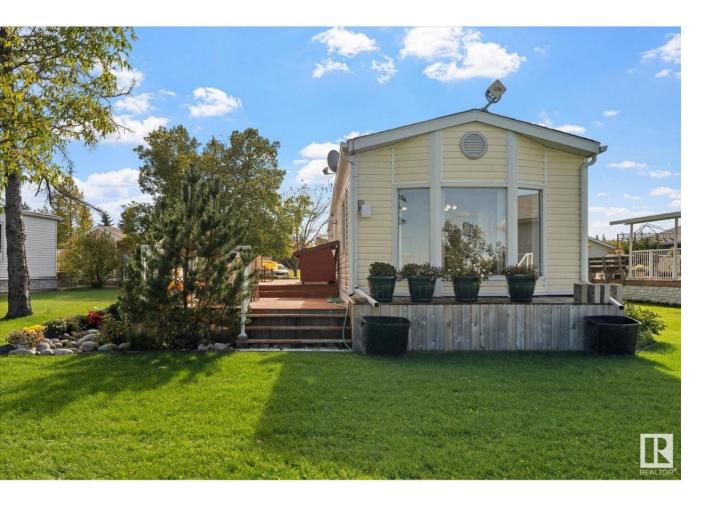

## Rural Lac Ste Anne County Alberta

Here's your opportunity to own a Lakeside property. This well-maintained home features 3 bedrooms, 1 bathroom, and an open-concept living, dining, and kitchen area. The views of the lake are simply breathtaking! Included in the price are most appliances, furniture, a 2019 John Deere riding mower and a FLOATING DOCK, making this a true turnkey property. As a 20% owner in this bare-land condo association, you'll own not only your lot and home, but also a portion of the common areas. These include acres of green space behind the lot and a large waterfront parcel with 700 feet of Lake Frontage. Located west of Edmonton, just West out of Alberta Beach on the Southside of Lac Ste.Anne Lake. This property offers the perfect lakeside living experience. The lake without the crowd. Don't miss out! (id:6769)