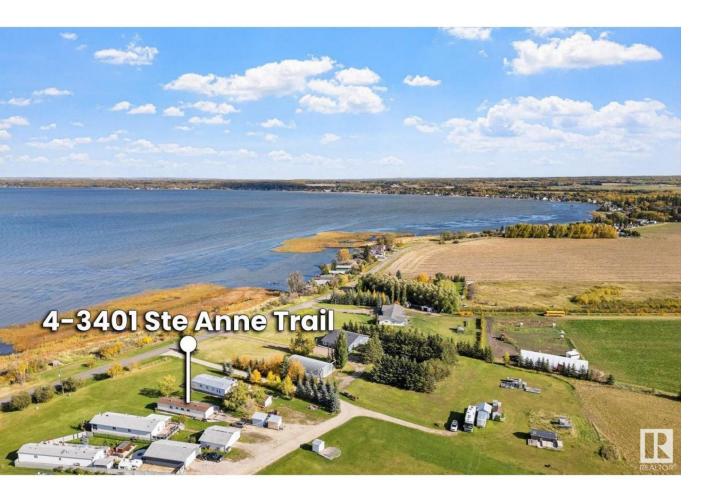

## Rural Lac Ste Anne County Alberta

Heres your opportunity to own a Lakeside property complete with a dock and additional space for visiting guests with an RV. This well-maintained manufactured home features 3 bedrooms, 1 bathroom, and an openconcept living, dining, and kitchen area. The views of the lake are simply breathtaking! Included in the price are all appliances, furniture, and a 2019 John Deere riding mower, making this a true turnkey property. As a 20% owner in this bare-land condo association, youll own not only your lot and home but also a portion of the common areas. These include acres of green space behind the lot and a large parcel with 700 feet of waterfront. Located just west of Edmonton, near Alberta Beach, this property offers the perfect lakeside living experience. Dont miss out! (id:6769)