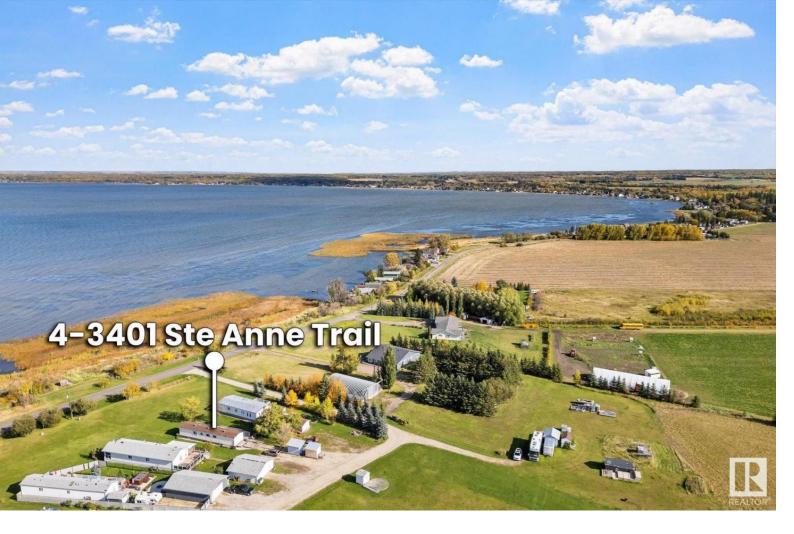

## 3401 Ste. Anne Trail 4 Rural Lac Ste. Anne County AB

\$199,900

Here's your opportunity to own a Lakeside property complete with a dock and additional space for visiting guests with an RV. This well-maintained manufactured home features 3 bedrooms, 1 bathroom, and an open-concept living, dining, and kitchen area. The views of the lake are simply breathtaking! Included in the price are all appliances, furniture, and a 2019 John Deere riding mower, making this a true turnkey property. As a 20% owner in this bare-land condo association, you'll own not only your lot and home but also a portion of the common areas. These include acres of green space behind the lot and a large parcel with 700 feet of waterfront. Located just west of Edmonton, near Alberta Beach, this property offers the perfect lakeside living experience. Don't miss out!