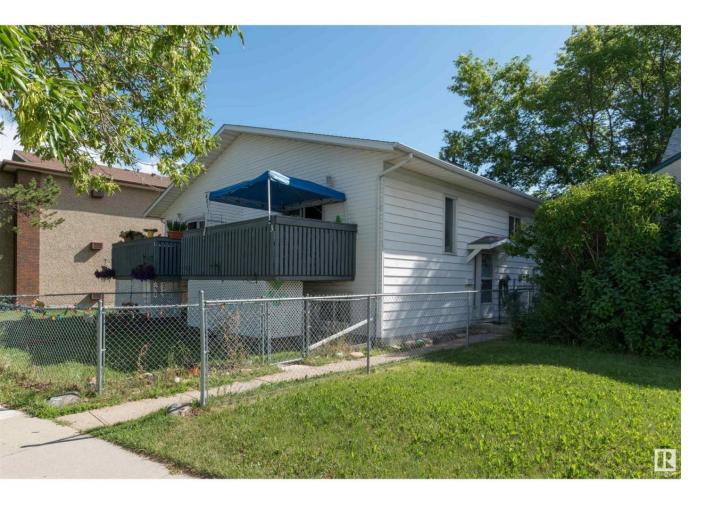

## Leduc Alberta

\$165,000

NO CONDO fees in this east facing self managed condo fourplex. A total of over 1100 SF on both levels. There is an assigned tandem parking stall in the back and additional parking on the street. Features 2 bedrooms, 1.5 bathrooms, a good sized kitchen/dining area, a large living room, an east facing deck and a fenced yard area. Bedrooms are downstairs so warmer in the winter and cooler in the summer. With renovations this would be an affordable investment property or first home. Ready for immediate possession (id:6769)