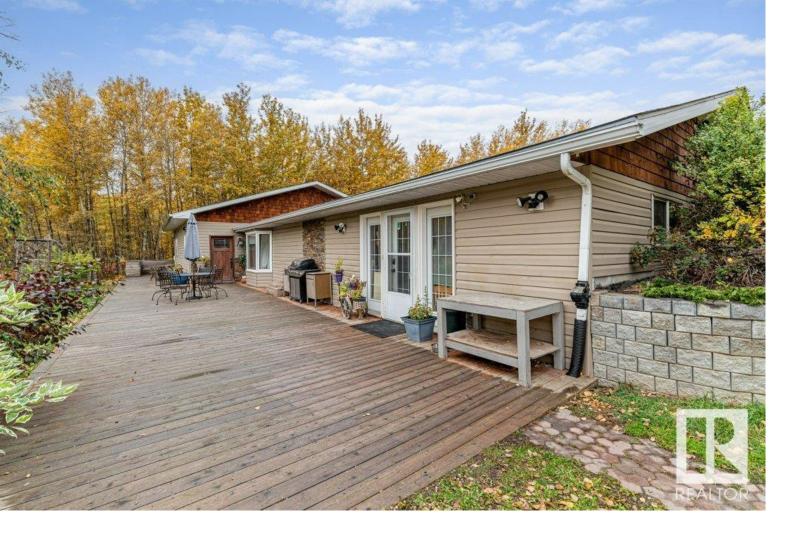

## 52330 RGE ROAD 15 4 Rural Parkland County AB

\$625,000

Discover your dream home on 3.88 acres in the peaceful subdivision of Excelsior Park, just 10 minutes west of Stony Plain. This immaculate 2,335 square foot bungalow features 5 spacious bedrooms, including a recently remodeled primary suite with a luxurious ensuite bathroom including shower and soaker tub. Enjoy outdoor living on the large south facing cedar deck, nestled among established poplar, birch, and spruce trees, providing privacy and tranquility. The custom kitchen boasts a generous island and breakfast bar, perfect for entertaining. The property includes a newer heated triple car garage and a circular driveway offering ample parking. Explore quad and walking trails right on your doorstep! With a complete boiler system updated in 2020 and a new road crush driveway installed in 2021, this home is in excellent condition, ready for you to move in and create lasting memories. Don't miss this rare opportunity!