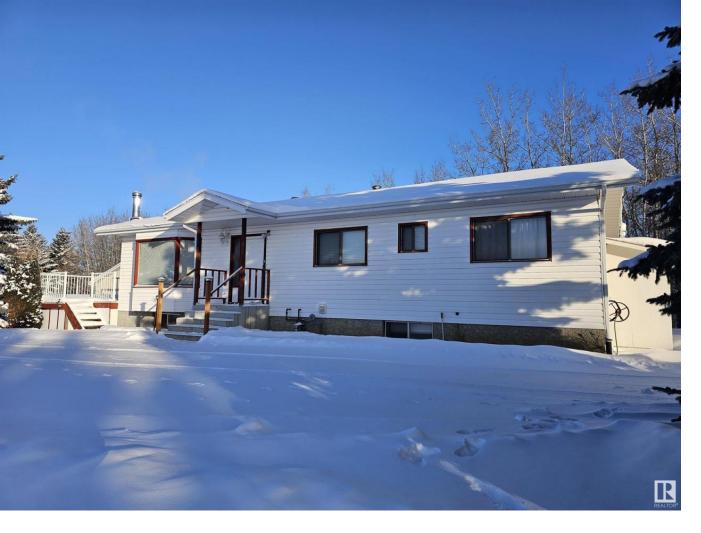

## Rural Parkland County Alberta

\$569.000

Great Location just off the Yellowhead! This 1,400 sq ft bungalow with walkout basement has plenty to offer! With 3 bedrooms up and one down, upgraded bathrooms, main floor laundry, a 2 piece Jack and Jill Bath and central air conditioning there is certainly much to be appreciated. The heated shop, 26x32 with a 10 ft door and a car lift is sure to appeal to the mechanic in the family and there is additional storage for your toys in another 4 car garage with wood floors and a metal roof. An EPA rated wood stove in the generous family room, in-floor heat and a 5 ft shower in the basement bathroom, a high efficiency smart furnace, plenty of decking and a patio (paving stone) are just a few more items in the long list of features. Being only 17 minutes to the Anthony Henday, 7 minutes to Stony Plain and a short walk to the convenience store, gas station, restaurant and playground, this home really boasts and that incredible in demand location. (id:6769)