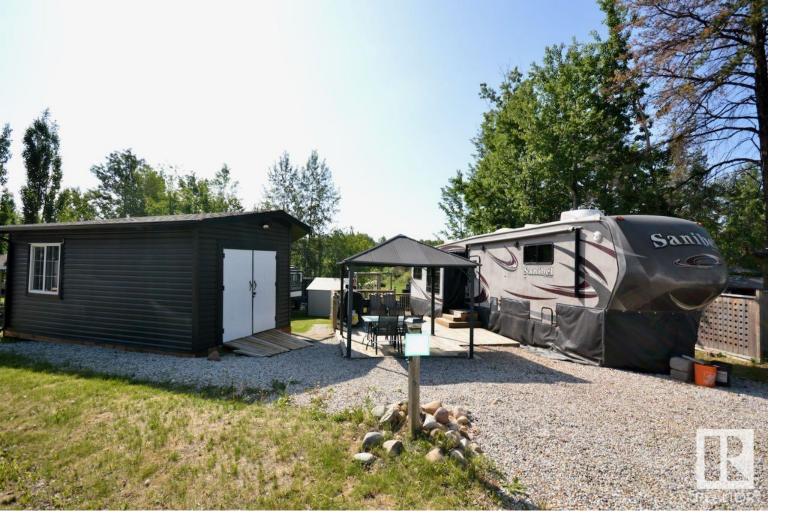

## 53207 A HGHWAY 31 4 Rural Parkland County AB

Experience resort living at its finest in The Meadows, where the sellers says "SELL"! This 4,574 sq ft recreational lot offers unparalleled amenities and a prime location for immediate enjoyment. Included in this purchase is the luxurious 2014 Sanibel 36-footer 5th wheel, as well as a golf cart for cruising around the amenities or for that great game of golf! Nestled against a green space park, the property provides a serene natural backdrop. Enjoy the tiered deck, hard-top gazebo and outdoor fireplace on the sloping lot. Plus, there's a garage/bunk-house combo awaiting your personal touches. The Meadows, Phase 2 of Pineridge Resort, boasts a 12-hole golf course, restaurant/clubhouse, gated access, nature trails, parks, pickleball courts and a 3,000 sq ft Recreation Center with outdoor BBQ area (just to name a few). Don't miss this rare chance to own a slice of exclusive resort lifestyle!