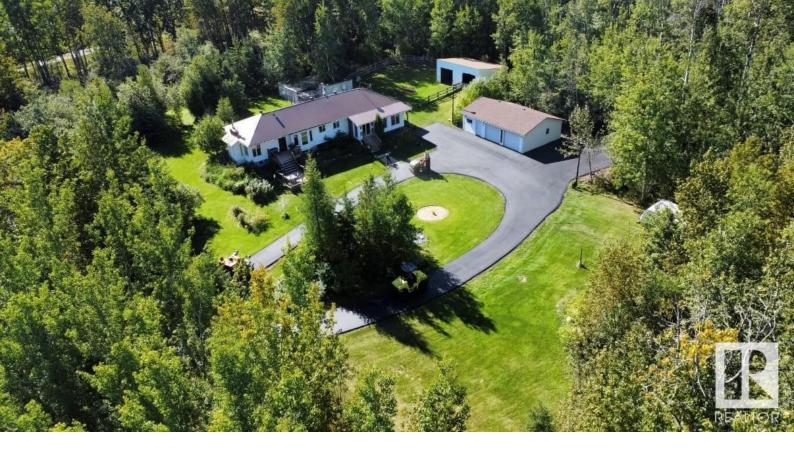

## Rural Parkland County Alberta \$675,000

This is the private acreage for your family that you've been looking for! This 3.04 treed corner lot is conveniently located just 15 min north of Stony Plain in Parkland Heights. You will LOVE how quiet it is and how gorgeous it is in the summer with all the green trees! Just under 3200sf total living space this property features 4 beds on the main floor, a 5th in the basement and you can easily add a 6th if needed! The main floor is bright and features vaulted ceilings in the kitchen/dining space. Both the main and ensuite bathrooms have been recently renovated! You'll also find a large main floor laundry room with a sink & room for storage. The basement is a forced walkout and has a kitchenette, great for multigenerational living or if you've got older teens. There is a wood burning fireplace on the main and a wood stove in basement to keep you cozy all winter. Oversized heated garage with asphalt driveway! Lots of other upgrades done & close to Muir Lake School! (id:6769)