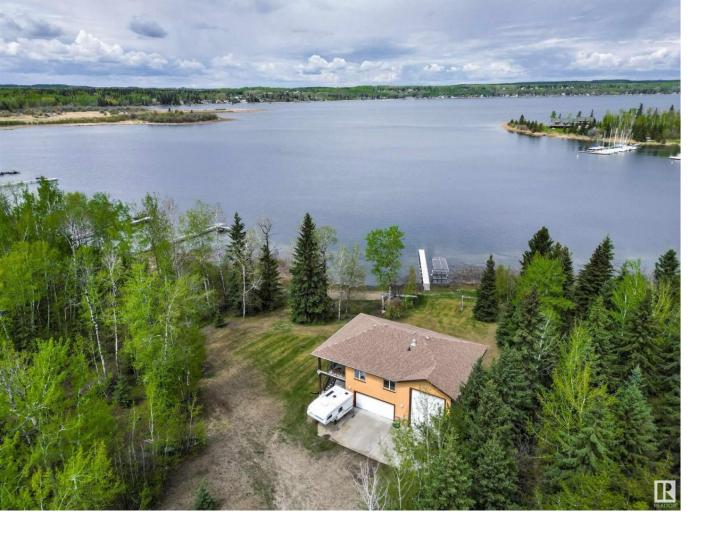

## Rural Parkland County Alberta

\$1.698.000

Welcome to your private lakeside retreat at 4 & 6 Sunshine Bay Road! This double-lot property provides close to 1 acre of land with 150ft of pristine lakefront located along a large bay, a natural harbor, that provides calm waters and shelter from the wind. Enjoy the existing 3-bedroom home or build your dream cabin on the secondary lot and use it as a guest house! Built in 2007, this property boasts unparalleled storage options. The main floor features both a double garage and a large tandem style single garage with a 20ft ceiling and 16 ft tall overhead door. Both garages are heated with a convenient 3-pc bath allowing you to rinse off after a day on the beach or water. The upper floor consists of your living area with 3 bedrooms, a 4-pc bath, living room, dining room, and kitchen overlooking the lake from a beautiful vantage point. A large, covered deck allows you to spend time outside enjoying your surroundings. Sailing enthusiasts will love the close proximity to the Sunshine Bay Yacht Club (id:6769)