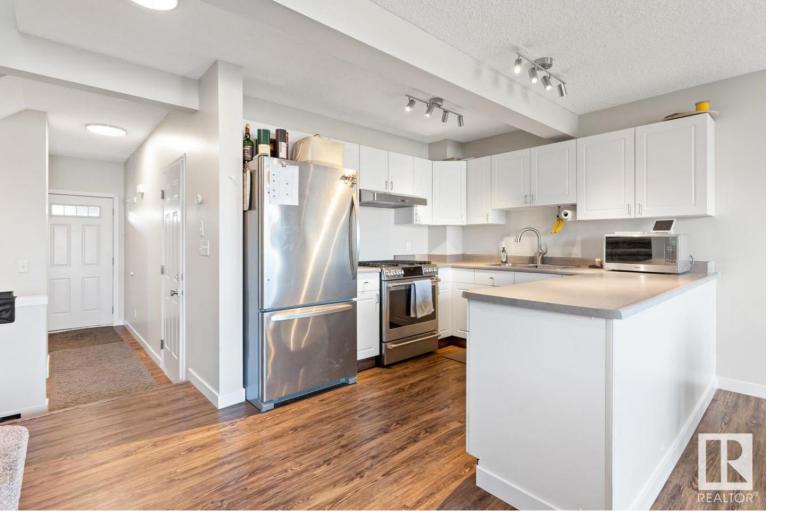

## 700 BOTHWELL Drive 4 Sherwood Park AB \$315,000

Fantastic Unit in Strathcona Mews. This 1,241 sqft, 3-bed, 2.5-bath unit is an absolute must-see. The openconcept main floor living features a corner gas fireplace and sliding patio doors to the backyard. The kitchen has plenty of counter space and is adorned with stainless steel appliances. There's also a 2-pc bath right off the front entrance. Upstairs, you'll find 3 full bedrooms with a 4-pc bath and a 3-pc ensuite off the master. New carpet throughout the upstairs. The basement is unfinished but possesses a great layout for future development. Fully landscaped and fenced backyard with a deck and gas line hook up. Great centralized Sherwood Park location, close to shopping, transportation, and numerous amenities.