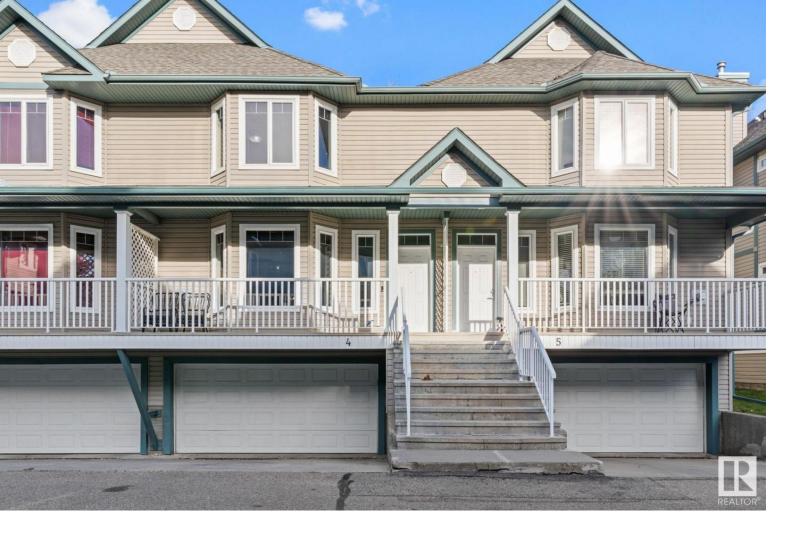

## 903 RUTHERFORD Road 4 Edmonton AB

\$325,000

Welcome to this exceptional townhome in the family-friendly community of Rutherford! You are welcomed by a charming front porch perfect for enjoying a morning coffee. Inside, the main level is bright and spacious, boasting 9-foot ceilings and featuring highlights including hardwood flooring, granite countertops, central A/C and central vac. The kitchen is both modern and functional, featuring upgraded granite countertops, stainless steel appliances, under cabinet lighting, an abundance of cabinet space, and a pantry for additional storage. Step outside to your private rear deck, ideal for relaxing or entertaining. Upstairs, you'll find two generously sized bedrooms, each with a walk-in closet. The primary bedroom includes its own private 3pc ensuite. Laundry is conveniently located on this level for easy access. The fully finished basement offers even more living space and leads you to the attached double garage. Ideally located just minutes from Anthony Henday Drive, shopping, schools & walking trails.