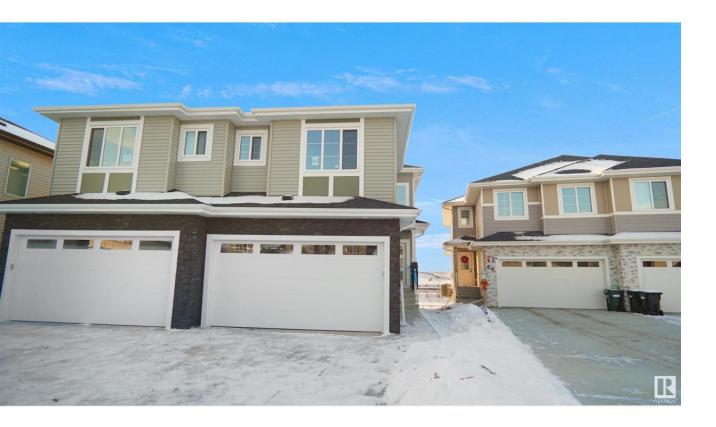

## Spruce Grove Alberta

FULLY CUSTOM DUPLEX WITH OPEBN TO BELOW for starter/Investment/Downsizing opportunity Located in the Jesper dale Community of Spruce Grove. This 3 Bedroom, 3 Bath, plus loft is located close to schools & Recreation Centre. Main floor has high ceiling foyer and kitchen with modern high gloss cabinetry, quartz countertops, stainless steel appliances and spacious pantry. Perfect for cooking meals and entertaining! Family room has comfortable setting with fireplace and huge windows. Spacious nook with lots of sunlight and half bath finishes main level. Unfinished basement with separate entrance, 9' Ceiling and roughed in bathroom is waiting for creative ideas. DECK with GAS/TRIPLE PANE WINDOWS/NO CONDO FEES.UNDER CONSTRUCTION WILL BE READY IN 60 DAYS. PHOTOS FOR REPRESENTATION PURPOSE ONLY (id:6769)