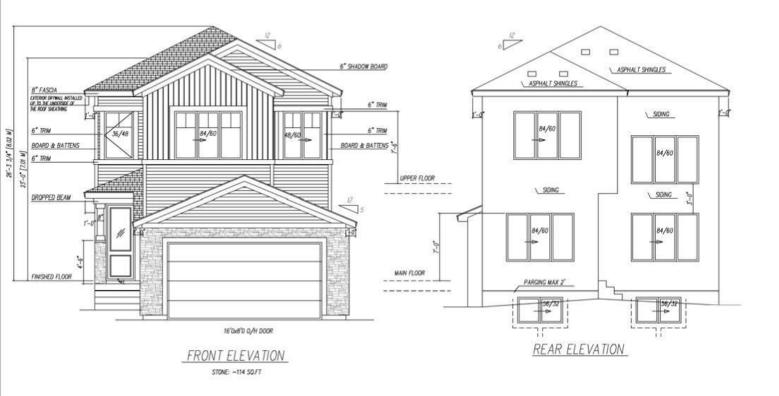

## 4 EDGEFIELD Way St. Albert AB

\$665,000

Pre-Sale opportunity now available for this gorgeous new construction in Erin Ridge North St. Albert! This home features a main floor den with a full bath, mudroom with bench and hooks, walk-through pantry, beautiful kitchen, dining room, and an open to above living room with HUGE windows. On the second level you have 3 bedrooms with 2 full baths, bonus room with an indented ceiling, and laundry room with a sink. Also includes a side entrance. Other options available. Photos are of a different home.