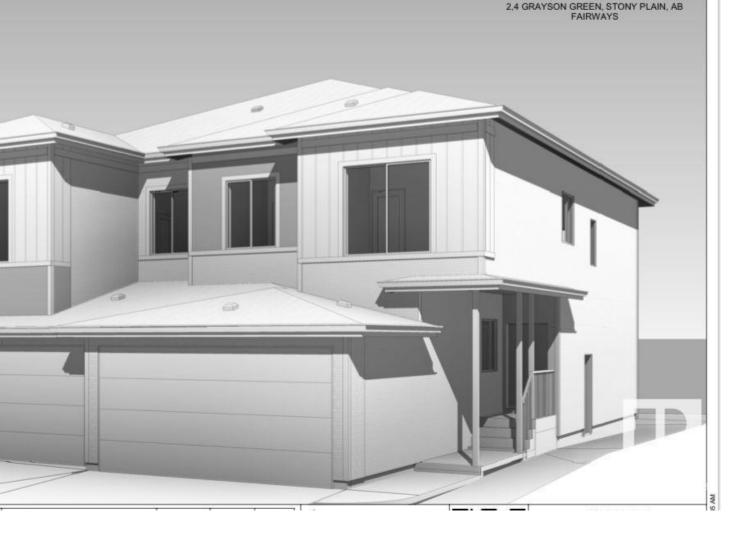

## Stony Plain Alberta

\$499.998

DOUBLE ATTACHED GARAGE- HALF DUPLEX. Main floor entrance leads to Living Area with feature wall and then down the hall OPEN TO ABOVE Living Area with Electric fireplace, Stunning kitchen with modern cabinetry, quartz countertops, center island and spacious pantry. Spacious dinning nook with lots of sunlight. Main floor bedroom with closet & full bathroom. Stairs lead to upper level bonus room. Primary bedroom with 5piece ensuite/ spacious walk in closet/ Featured ceiling & wall design. two more bedrooms down the hall with 4 piece bath. Laundry is also conveniently located on upper level. Unfinished basement with separate entrance waiting for your personal finishes. (id:6769)