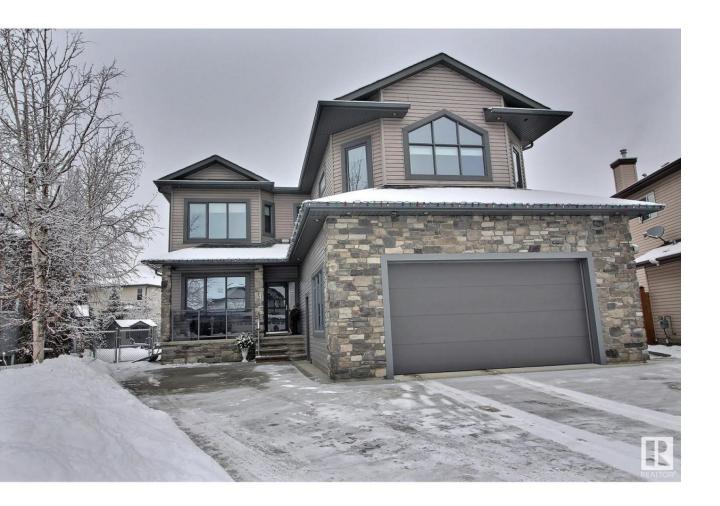

## Spruce Grove Alberta

Spacious, fully finished two storey (2,800 sq ft!) on a pie shaped lot in a mature crescent in Linksview, steps to the trails & parks! Enjoy your morning coffee on the front porch, evening sun by the firepit in the back yard. The home itself is really turnkey! As soon as you walk in, you are welcomed by the warms and the brightness from west facing windows, office by the front entrance, living room with unique feature wall & gas fireplace, open to dining area & kitchen, easy for entertaining! Granite countertops, stainless streel appliances, walk through pantry, lots of closets, 2 pc bath by the garage, which is any guy's dream: heated, drains, hot/cold water taps, 220V & oversized 30x23 ft! Upstairs you will find a generous bonus room with another gas fireplace & entertaining nook! Great size 2 bedrooms, main 5 pc bath, upstairs laundry room with lots of storage, & primary suite with a bright 5 pc ensuite & walk in closet! Basement professionally finished with wet bar, 4th bedroom & full bath! MUST SEE! (id:6769)