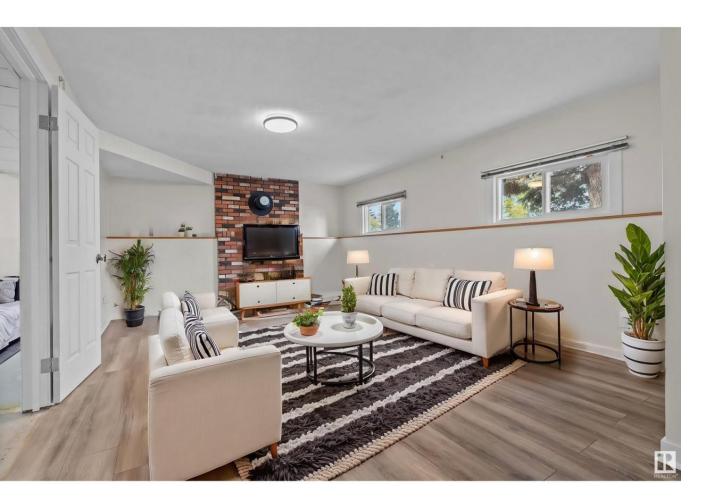

## Spruce Grove Alberta

\$489.000

CAR LOVER/WORKSHOP DREAM! Nestled in the CHARMING Millgrove community, this SPACIOUS 5 bdr bilevel is full of tasteful updates! Vinyl plank floors, neutral paint, bright kitchen with many cabinets, a coffee bar, pot lights, updated appliances AND a corner pantry! 2.5 bathrooms, including an ensuite! FULLY finished BSMT with an ideal layout - front and rear stairs, HUGE laundry room, large windows - GREAT for a LEGAL SUITE! Here's more! A HEATED, MASSIVE Dbl att garage! 12 FT CEILINGS! Bring the car lifts! Even 250 volt plug! PLUS all this is done: shingles, windows, insulation, flooring, bathroom updates, 50 gallon hwt, deck, and a heat pump/AC unit in the mainfloor living room! The icing on the cake? LOCATION...b/c you can't change that! You get all this on a large corner lot with a park like setting and a firepit to enjoy! Or take a few steps to Marlboro park, Heritage trail system or the off-leash dog park for some excercise! Kids can easily walk to Millgrove School (K-4)! Don't miss out on this GEM! (id:6769)

Family room 3.89 m X 5.82 m Bedroom 4 4.13 m X 4.13 m Bedroom 5 3.19 m X 4.08 m Laundry room 4.22 m X 3.68 m Living room 5.06 m X 4.38 m Dining room 4.05 m X 3.35 m Kitchen 4.05 m X 2.97 m Primary Bedroom 3.32 m X 4.05 m Bedroom 2 4.03 m X 2.73 m Bedroom 3 3.96 m X 2.46 m Listing Presented By: